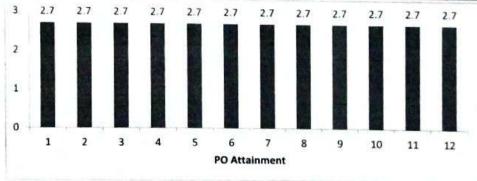

|        | C | CO-PO Mapping Table (In the scale of 3) | Mapp | ing Ta | ble (In | the sc | ale of | 3)  |     |     |     |     | CO-PSO | Mapping | Table |   |
|--------|---|-----------------------------------------|------|--------|---------|--------|--------|-----|-----|-----|-----|-----|--------|---------|-------|---|
| CO/PO  | 1 | "                                       | 3    | 7      | v.      | 9      | -      | 90  | 6   | 10  | =   | 12  | CO/PSO | -       | 7     | 3 |
| 1-83   | m | ers.                                    | *    | 17     |         | -1     |        | *** | e4  | 2   |     | g-1 | 1-00   | 61      | ra .  |   |
| 2.00.2 | ī | 100                                     | 2    | 2      |         | **     |        | 1   | 2   | 2   | 1   | rt  | 2002   | 61      | 2     | L |
| 0.3    | 2 | 7                                       | ars. | 8      |         | m      | en.    | 7   | 2   | 14  | 1   | 1   | CO-3   |         | 3     | 2 |
| 10     | - |                                         |      |        |         | 44     |        |     | m   | C14 |     | **  | 1 004  |         |       | - |
| 7      | œ | 90                                      | 7    | 7      | -4      | 9      | en     | 4   | on. | 90  | 873 | 4   | Total  | 4       | 7     | 3 |