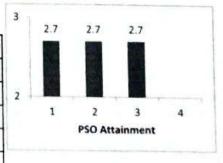

|        | C | CO-PO Mapping Table (In the scale of 3) | Mapp | ing Ta | ble (In | the sc | ale of | 3)  |     |     |     |     | CO-PSO | Mapping | Table |   |
|--------|---|-----------------------------------------|------|--------|---------|--------|--------|-----|-----|-----|-----|-----|--------|---------|-------|---|
| CO/PO  | 1 | "                                       | 3    | 7      | v.      | 9      | -      | 90  | 6   | 10  | =   | 12  | CO/PSO | -       | 7     | 3 |
| 1-83   | m | ers.                                    | *    | 17     |         | -1     |        | *** | e4  | 2   |     | g-1 | 1-00   | 61      | ra .  |   |
| 2.00.2 | ī | 100                                     | 2    | 2      |         | **     |        | 1   | 2   | 2   | 1   | rt  | 2002   | 61      | 2     | L |
| 0.3    | 2 | 7                                       | ars. | 8      |         | m      | en.    | 7   | 2   | 14  | 1   | 1   | CO-3   |         | 3     | 2 |
| 10     | - |                                         |      |        |         | 44     |        |     | m   | C14 |     | **  | 1 004  |         |       | - |
| 7      | œ | 90                                      | 7    | 7      | -4      | 9      | en     | 4   | on. | 90  | 873 | 4   | Total  | 4       | 7     | 3 |