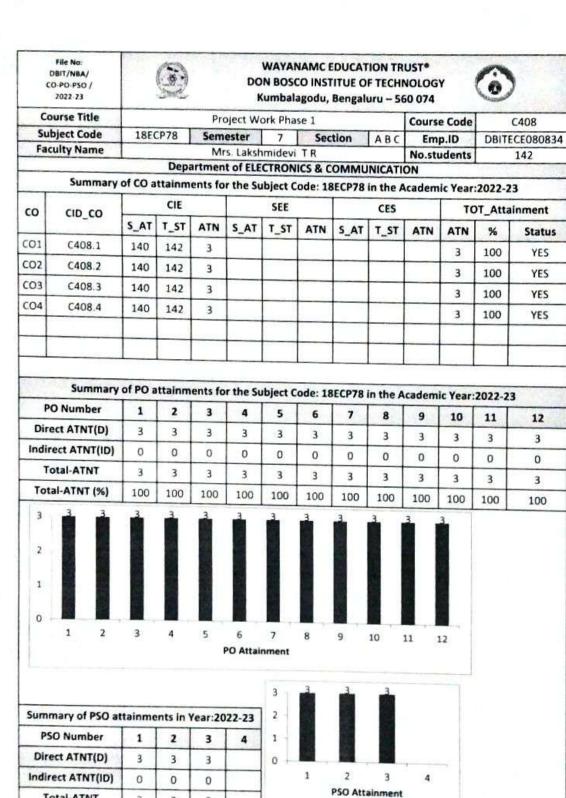

### CO MAPPING

|                                  | Andrew Control of the |                                                                                                                               |                                 |         |            |    |   |
|----------------------------------|--------------------------------------------------------------------------------------------------------------------------------------------------------------------------------------------------------------------------------------------------------------------------------------------------------------------------------------------------------------------------------------------------------------------------------------------------------------------------------------------------------------------------------------------------------------------------------------------------------------------------------------------------------------------------------------------------------------------------------------------------------------------------------------------------------------------------------------------------------------------------------------------------------------------------------------------------------------------------------------------------------------------------------------------------------------------------------------------------------------------------------------------------------------------------------------------------------------------------------------------------------------------------------------------------------------------------------------------------------------------------------------------------------------------------------------------------------------------------------------------------------------------------------------------------------------------------------------------------------------------------------------------------------------------------------------------------------------------------------------------------------------------------------------------------------------------------------------------------------------------------------------------------------------------------------------------------------------------------------------------------------------------------------------------------------------------------------------------------------------------------------|-------------------------------------------------------------------------------------------------------------------------------|---------------------------------|---------|------------|----|---|
| Subject                          | Subject Name & Code                                                                                                                                                                                                                                                                                                                                                                                                                                                                                                                                                                                                                                                                                                                                                                                                                                                                                                                                                                                                                                                                                                                                                                                                                                                                                                                                                                                                                                                                                                                                                                                                                                                                                                                                                                                                                                                                                                                                                                                                                                                                                                            | Project work Phase-1 18ECP77                                                                                                  | Academic Year                   | 2022-23 |            |    |   |
| Course I                         | Course Instructors                                                                                                                                                                                                                                                                                                                                                                                                                                                                                                                                                                                                                                                                                                                                                                                                                                                                                                                                                                                                                                                                                                                                                                                                                                                                                                                                                                                                                                                                                                                                                                                                                                                                                                                                                                                                                                                                                                                                                                                                                                                                                                             | Mr. Suresh H S, Mrs Lakshmidevi T R                                                                                           | ODD/EVEN Semester               | ODD     |            |    |   |
| Statements of<br>Course Outcomes |                                                                                                                                                                                                                                                                                                                                                                                                                                                                                                                                                                                                                                                                                                                                                                                                                                                                                                                                                                                                                                                                                                                                                                                                                                                                                                                                                                                                                                                                                                                                                                                                                                                                                                                                                                                                                                                                                                                                                                                                                                                                                                                                |                                                                                                                               |                                 |         | Target (%) | BL |   |
| 000-1                            | Identify the P                                                                                                                                                                                                                                                                                                                                                                                                                                                                                                                                                                                                                                                                                                                                                                                                                                                                                                                                                                                                                                                                                                                                                                                                                                                                                                                                                                                                                                                                                                                                                                                                                                                                                                                                                                                                                                                                                                                                                                                                                                                                                                                 | Identify the Problem to provide solution through technology.                                                                  | gy.                             |         | 80         | 77 | 1 |
| 00-2                             | Analyze Liter                                                                                                                                                                                                                                                                                                                                                                                                                                                                                                                                                                                                                                                                                                                                                                                                                                                                                                                                                                                                                                                                                                                                                                                                                                                                                                                                                                                                                                                                                                                                                                                                                                                                                                                                                                                                                                                                                                                                                                                                                                                                                                                  | Analyze Literature about emerging trending technology and research concept.                                                   | nd research concept.            |         | 80         | 77 |   |
| 500-3                            | Illustrate difficentia                                                                                                                                                                                                                                                                                                                                                                                                                                                                                                                                                                                                                                                                                                                                                                                                                                                                                                                                                                                                                                                                                                                                                                                                                                                                                                                                                                                                                                                                                                                                                                                                                                                                                                                                                                                                                                                                                                                                                                                                                                                                                                         | Illustrate different solutions for the new concepts on innovation going on related to societal, environmental and technology. | vation going on related to soci | etal,   | 80         | ຄ  | 1 |
| 007                              | Ability to artic                                                                                                                                                                                                                                                                                                                                                                                                                                                                                                                                                                                                                                                                                                                                                                                                                                                                                                                                                                                                                                                                                                                                                                                                                                                                                                                                                                                                                                                                                                                                                                                                                                                                                                                                                                                                                                                                                                                                                                                                                                                                                                               | Ability to articulate and present project synopsis                                                                            |                                 |         | 80         | 77 | 1 |

|        | C | CO-PO Mapping Table (In the scale of 3) | Mapp | ing Ta | ble (In | the sc | ale of | 3)  |     |     |     |     | CO-PSO | Mapping | Table |   |
|--------|---|-----------------------------------------|------|--------|---------|--------|--------|-----|-----|-----|-----|-----|--------|---------|-------|---|
| CO/PO  | 1 | "                                       | 3    | 7      | v.      | 9      | -      | 90  | 6   | 10  | =   | 12  | CO/PSO | -       | 7     | 3 |
| 1-83   | m | ers.                                    | *    | 17     |         | -1     |        | *** | e4  | 2   |     | g-1 | 1-00   | 61      | ra .  |   |
| 2.00.2 | ī | 100                                     | 2    | 2      |         | **     |        | 1   | 2   | 2   | 1   | rt  | 2002   | 61      | 2     | L |
| 0.3    | 2 | 7                                       | ars. | 8      |         | m      | en.    | 7   | 2   | 14  | 1   | 1   | CO-3   |         | 3     | 2 |
| 10     | - |                                         |      |        |         | 44     |        |     | m   | C14 |     | **  | 1 004  |         |       | - |
| 7      | œ | 90                                      | 7    | 7      | -4      | 9      | en     | 4   | on. | 90  | 873 | 4   | Total  | 4       | 7     | 3 |